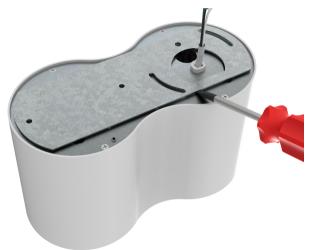

# **Installation Instruction**

**Step 1.**Remove the installation bracket from the black of the fixture.

**Step 2.** Pass the safety rope through the mounting plate.

**Liteharbor Lighting Technology Co., Ltd.**New Industry Area Hecun Danzao Town
Nanhai Foshan City Guangdong China