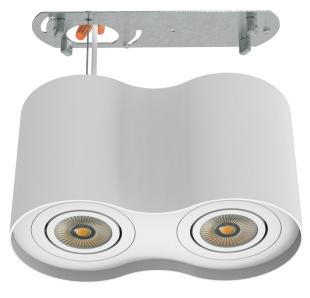

## Surface Mounted Round Shape LED Downlight with 3 Lamps

#### **Features**

- This is a circular surface-mounted spotlight that incorporates modern aesthetics. It has a beautifully curved shape, scientific light distribution, good light output, uniform light output, high efficiency and energy saving.
- The light source can be adjusted 25° vertically and 360° horizontally to direct the beam in any direction to meet your diverse lighting needs.
- The beam angle can be 12°, 24°, and suitable lamps can be selected according to actual needs to provide professional lighting.
- Patented convenient installation structure for quick and easy installation.
- Dimming: Non-Dimming/TRIAC Dimming.
- Adaptable 3" and 4" embedded box mounting.