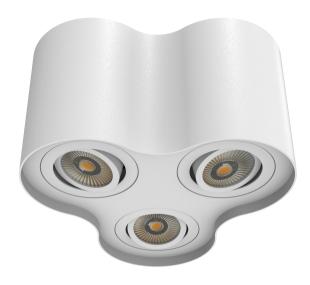

## Surface Mounted Round Shape LED Downlight with 3 Lamps

#### **Features**

- This is a circular surface-mounted spotlight that incorporates modern aesthetics. It has a beautifully curved shape, scientific light distribution, good light output, uniform light output, high efficiency and energy saving.
- The light source can be adjusted 25° vertically and 360° horizontally to direct the beam in any direction to meet your diverse lighting needs.
- The beam angle can be 12°, 24°, and suitable lamps can be selected according to actual needs to provide professional lighting.
- Patented convenient installation structure for quick and easy installation.
- Dimming: Non-Dimming/TRIAC Dimming.
- Adaptable 3" and 4" embedded box mounting.