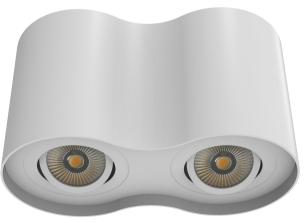

## Surface Mounted Round Shape LED Downlight with 3 Lamps

#### **Features**

- This is a circular surface-mounted spotlight that incorporates modern aesthetics. It has a beautifully curved shape, scientific light distribution, good light output, uniform light output, high efficiency and energy saving.
- The light source can be adjusted 25° vertically and 360° horizontally to direct the beam in any direction to meet your diverse lighting needs.
- The beam angle can be 12°, 24°, and suitable lamps can be selected according to actual needs to provide professional lighting.
- Patented convenient installation structure for quick and easy installation.
- Dimming: Non-Dimming/TRIAC Dimming.
- Adaptable 3" and 4" embedded box mounting.