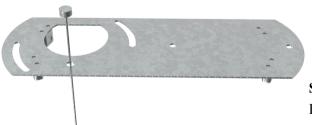

# **Installation Instruction**

**Step 1.**Remove the installation bracket from the black of the fixture.

**Step 2.** Pass the safety rope through the mounting plate.

**Liteharbor Lighting Technology Co., Ltd.**New Industry Area Hecun Danzao Town
Nanhai Foshan City Guangdong China