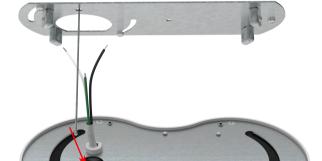

Step 4.

Install the Safety Installation Cable from light fixture by pushing into the "key hole" in bracket.

**Step 5.** Make the wire connections.

**Liteharbor Lighting Technology Co., Ltd.**New Industry Area Hecun Danzao Town
Nanhai Foshan City Guangdong China

TEL: +86-757-8180 8687

FAX: +86-757-8180 8685

E-mail: info@liteharbor.com

Website: www.liteharbor.com

Specifications subject to change w/o notice

LED DOWNLIGHT

Step 6.

Push and feed all wires up into Junction box as you raise the fixture up into place.