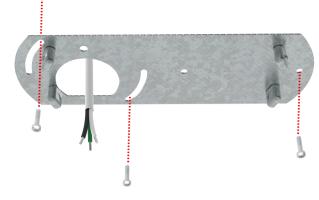

TEL: +86-757-8180 8687

FAX: +86-757-8180 8685

E-mail: info@liteharbor.com

Website: www.liteharbor.com

Specifications subject to change w/o notice

Step 3.

Attach the bracket to Junction box using the 2 screws(provided) - pull the AC cable through the bracket center hole. And fix the other end to the ceiling with self-tapping screws.

Step 4.

Install the Safety Installation Cable from light fixture by pushing into the "key hole" in bracket.

**Step 5.** Make the wire connections.

**Liteharbor Lighting Technology Co., Ltd.**New Industry Area Hecun Danzao Town
Nanhai Foshan City Guangdong China