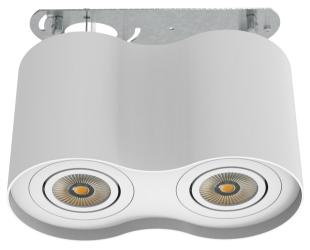

## Surface Mounted Round Shape LED Downlight with 3 Lamps

#### **Features**

- This is a circular surface-mounted spotlight that incorporates modern aesthetics. It has a beautifully curved shape, scientific light distribution, good light output, uniform light output, high efficiency and energy saving.
- The light source can be adjusted 25° vertically and 360° horizontally to direct the beam in any direction to meet your diverse lighting needs.
- The beam angle can be 12°, 24°, and suitable lamps can be selected according to actual needs to provide professional lighting.
- Patented convenient installation structure for quick and easy installation.
- Dimming: Non-Dimming/TRIAC Dimming.
- Adaptable 3" and 4" embedded box mounting.