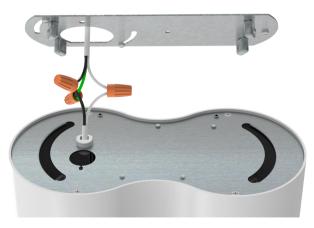

# **Installation Instruction**

**Step 1.**Remove the installation bracket from the black of the fixture.

**Step 2.** Pass the safety rope through the mounting plate.

**Liteharbor Lighting Technology Co., Ltd.**New Industry Area Hecun Danzao Town
Nanhai Foshan City Guangdong China

TEL: +86-757-8180 8687

FAX: +86-757-8180 8685

E-mail: info@liteharbor.com

Website: www.liteharbor.com

Specifications subject to change w/o notice

Step 3.

Attach the bracket to Junction box using the 2 screws(provided) - pull the AC cable through the bracket center hole. And fix the other end to the ceiling with self-tapping screws.

Step 4.

Install the Safety Installation Cable from light fixture by pushing into the "key hole" in bracket.

**Step 5.** Make the wire connections.

**Liteharbor Lighting Technology Co., Ltd.**New Industry Area Hecun Danzao Town
Nanhai Foshan City Guangdong China