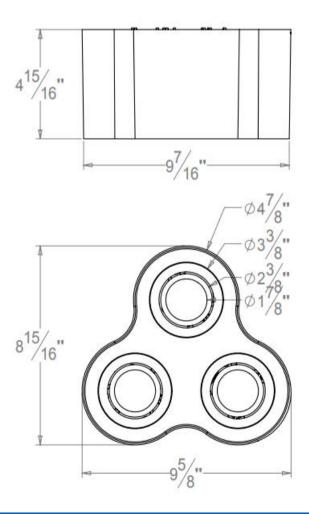

### **Dimension**

**Liteharbor Lighting Technology Co., Ltd.**New Industry Area Hecun Danzao Town
Nanhai Foshan City Guangdong China

TEL: +86-757-8180 8687

FAX: +86-757-8180 8685

E-mail: info@liteharbor.com